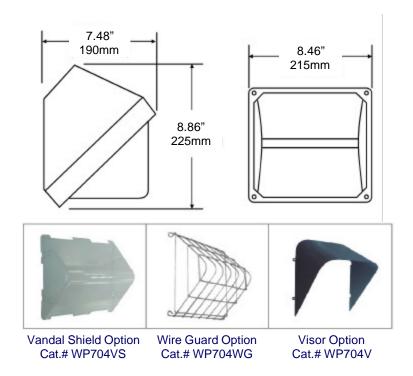

## GSM704<sub>SERIES</sub>

Wall Pack Maximum 100 Watt Metal Halide 150 Watt High Pressure Sodium

**Borosilicate Glass Refractor** 

Application: Ideal for parking areas, entrances, walkways, underpasses, loading docks and tunnels.

## **Specifications**

**Housing:** Heavy duty die cast aluminum construction with corrosion resistant hardware. See finish note.

**Door Frame:** Heavy duty die cast aluminum, one piece silicone gasket, seals door frame to housing. See finish note.

Lens: Impact resistant borosilicate glass, silicone caulked to door frame.

**Reflector:** Anodized aluminum, designed for maximum efficiency.

**Ballast:** Pre-wired C.W.A., H.P.F. core and coil with capacitor.

Lamp: Clear medium base, (by others).

**Lamp Holder:** High heat 4 K.V. rated, w/nickel plated copper screw shell, spring loaded center contact, lamp grips, SF-2 leads (200? C). Impregnated gasket.

**Finish:** Dark Bronze, detergent cleaned, prime coated. Chip resistant powder urethane polyester coating, electrostatic applied and baked.