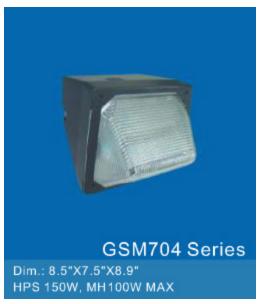

## GSM704<sub>SERIES</sub>

Wall Pack Maximum 100 Watt Metal Halide 150 Watt High Pressure Sodium

**Borosilicate Glass Refractor** 

Application: Ideal for parking areas, entrances, walkways, underpasses, loading docks and tunnels.

## **Specifications**

**Housing:** Heavy duty die cast aluminum construction with corrosion resistant hardware. See finish note.

**Door Frame:** Heavy duty die cast aluminum, one piece silicone gasket, seals door frame to housing. See finish note.

Lens: Impact resistant borosilicate glass, silicone caulked to door frame.

**Reflector:** Anodized aluminum, designed for maximum efficiency.

**Ballast:** Pre-wired C.W.A., H.P.F. core and coil with capacitor.

Lamp: Clear medium base, (by others).

**Lamp Holder:** High heat 4 K.V. rated, w/nickel plated copper screw shell, spring loaded center contact, lamp grips, SF-2 leads (200? C). Impregnated gasket.

**Finish:** Dark Bronze, detergent cleaned, prime coated. Chip resistant powder urethane polyester coating, electrostatic applied and baked.