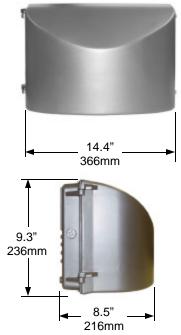

istant clear tempered gass, silicone caulked to door frame.

**Reflector:** Anodized aluminum, designed for maximum efficiency.

**Ballast:** Pre-wired C.W.A., H.P.F. core and coil with capacitor.

**Lamp:** Clear mogul base, medium base for 50W metal halide (by others).

**Lamp Holder:** High heat 4 K.V. rated, w/nickel plated copper screw shell, spring loaded center contact, lamp grips, SF-2 leads (200? C). Impregnated gasket.

**Finish:** Dark Bronze, detergent cleaned, prime coated. Chip resistant powder urethane polyester coating, electrostatic applied and baked.

**Photometric Information:** Contact factory. **Labels:** U/L, CU/L listed suitable for wet location.



APPLICATIONS

Ideal for parking areas, entrances, walkways, underpasses, loading docks and tunnels

## **DIMENSIONS**



## **HOW TO ORDER**

| Catalog<br>Number | Watts | Light<br>Source |
|-------------------|-------|-----------------|
| GSM11612**        | 50    | HPS             |
| GSM11613**        | 70    | HPS             |
| GSM11614*         | 100   | HPS             |
| GSM11615*         | 150   | HPS             |
| GSM11622***       | 50    | MH              |
| GSM11623          | 70    | MH              |
| GSM11624          | 100   | MH              |
| GSM11625          | 150   | MH              |
| GSM11626          | 175   | MH              |

\*120V only. \*\* 120V-277V only. \*\*\*Medium base lamp.



3254 North Kilbourn Avenue Chicago, Illinois 60641-4505 Phone: 773-427-7000 Fax: 800-217-1260 www.escolighting.com

A Woman-Owned Business Established 1975