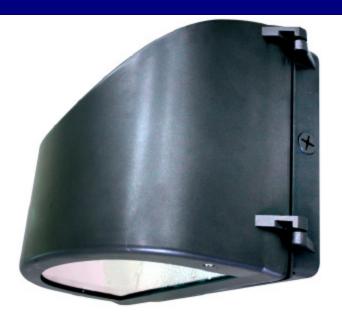

## GSM116<sub>SERIES</sub>

Sconce
Maximum 175 Watt Metal Halide
150 Watt High Pressure Sodium

## **SPECIFICATIONS**

**Housing:** Heavy duty die cast aluminum construction with corrosion resistant hardware. See finish note.

**Door Frame:** Heavy duty die cast aluminum, one piece silicone gasket, seals door frame to housing. See finish note.

**Lens:** Impact resistant clear tempered gass, silicone caulked to door frame.

**Reflector:** Anodized aluminum, designed for maximum efficiency.

**Ballast:** Pre-wired C.W.A., H.P.F. core and coil with capacitor.

**Lamp:** Clear mogul base, medium base for 50W metal halide (by others).

**Lamp Holder:** High heat 4 K.V. rated, w/nickel plated copper screw shell, spring loaded center contact, lamp grips, SF-2 leads (200? C). Impregnated gasket.

**Finish:** Dark Bronze, detergent cleaned, prime coated. Chip resistant powder urethane polyester coating, electrostatic applied and baked.

**Photometric Information:** Contact factory. **Labels:** U/L, CU/L listed suitable for wet location.